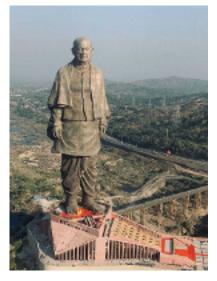

#### -By Aishani Kapoor(VIII-C)

NATIONAL UNITY DAY

Our school celebrated Sardar Vallabhbhai Patel's 145th birth anniversary on 31st October. A special assembly was conducted as a mark of respect for Sardar Vallabhbhai Patel who played a major role in unifying the country. An Oath taking ceremony was held for all the students. We pledged to abide by Sardar Vallabhbhai Patel's values and vision. The event was organized as a step to promote national integration among students as well as to maintain the unity of our country. We learnt that Sardar Patel emphasized on merging several small states into the Indian Union which gave way to nationalism. We all celebrate today what he worked for after India got Independence.

We strongly believe, the foundation of freedom is in unity!