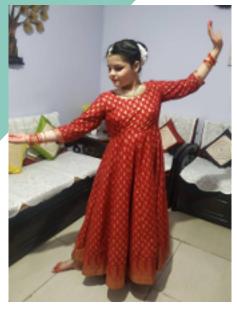

#### INTERNATIONAL DANCE DAY

In 1982, the Dance Committee of International Theatre Institute created International Dance Day. Since then, it is celebrated every year on the 29th of April that marks the birthday of Jean-Georges Noverre, the creator of modern ballet. Dance enthusiasts from our school put up a graceful dance performance on Shri Shiva Natraj Stuti. It is a prayer offered to lord Natraja who is the ultimate creator and the great cosmic dancer. Students from grade I-XII were taught the dance sequence through tutorial videos provided by their respective dance teachers.

#### -By Prashsya Handa(VIII-A)